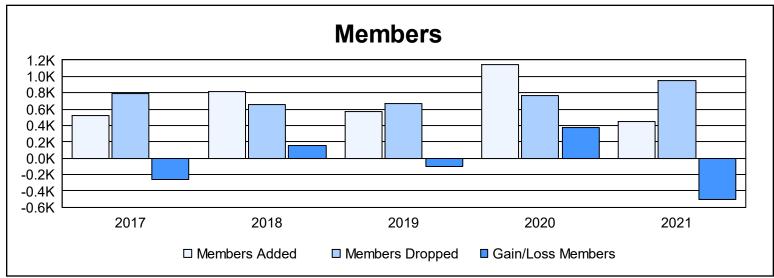

District 335 B As of June 2021 Cumulative

| Year      | New<br>Clubs | Dropped<br>Clubs | Gain/<br>Loss<br>Clubs | New<br>Members | Charter<br>Members | Reinstate<br>Members | Transfer<br>Members | Total<br>Member<br>Added | Total<br>Members<br>Dropped | Gain/<br>Loss<br>Members |
|-----------|--------------|------------------|------------------------|----------------|--------------------|----------------------|---------------------|--------------------------|-----------------------------|--------------------------|
| 2016-2017 | 0            | 5                | -5                     | 480            | 0                  | 20                   | 26                  | 526                      | 786                         | -260                     |
| 2017-2018 | 1            | 2                | -1                     | 739            | 30                 | 14                   | 34                  | 817                      | 660                         | 157                      |
| 2018-2019 | 0            | 5                | -5                     | 556            | 0                  | 8                    | 9                   | 573                      | 672                         | -99                      |
| 2019-2020 | 3            | 2                | 1                      | 987            | 76                 | 49                   | 29                  | 1,141                    | 765                         | 376                      |
| 2020-2021 | 0            | 7                | -7                     | 375            | 7                  | 13                   | 49                  | 444                      | 951                         | -507                     |
| Average   | 1            | 4                | -3                     | 627            | 23                 | 21                   | 29                  | 700                      | 767                         | -67                      |