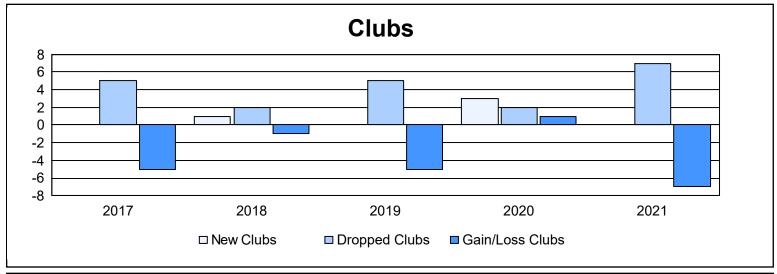

District 335 B As of June 2021 Cumulative

| Year      | New<br>Clubs | Dropped<br>Clubs | Gain/<br>Loss<br>Clubs | New<br>Members | Charter<br>Members | Reinstate<br>Members | Transfer<br>Members | Total<br>Member<br>Added | Total<br>Members<br>Dropped | Gain/<br>Loss<br>Members |
|-----------|--------------|------------------|------------------------|----------------|--------------------|----------------------|---------------------|--------------------------|-----------------------------|--------------------------|
| 2016-2017 | 0            | 5                | -5                     | 480            | 0                  | 20                   | 26                  | 526                      | 786                         | -260                     |
| 2017-2018 | 1            | 2                | -1                     | 739            | 30                 | 14                   | 34                  | 817                      | 660                         | 157                      |
| 2018-2019 | 0            | 5                | -5                     | 556            | 0                  | 8                    | 9                   | 573                      | 672                         | -99                      |
| 2019-2020 | 3            | 2                | 1                      | 987            | 76                 | 49                   | 29                  | 1,141                    | 765                         | 376                      |
| 2020-2021 | 0            | 7                | -7                     | 375            | 7                  | 13                   | 49                  | 444                      | 951                         | -507                     |
| Average   | 1            | 4                | -3                     | 627            | 23                 | 21                   | 29                  | 700                      | 767                         | -67                      |